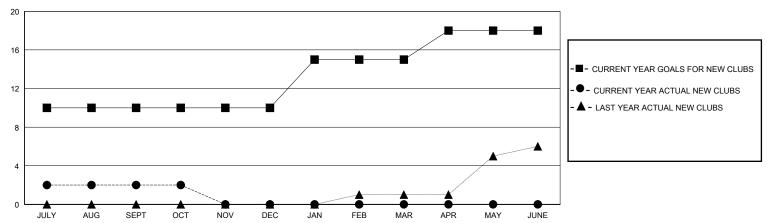

## District 324 M

GMT: LOCATION INDIA GMT CA

| Clubs         |               |             |               | Members               |                       |                         |                                                    |  |
|---------------|---------------|-------------|---------------|-----------------------|-----------------------|-------------------------|----------------------------------------------------|--|
|               | RESULTS FOR   | R 2023-2024 |               | RESULTS FOR 2023-2024 |                       |                         |                                                    |  |
| QUARTER       | NEW CLUB GOAL | NEW CLUBS   | DROPPED CLUBS | QUARTER MEMB          | ER GROWTH NET<br>GOAL | MEMBER GROWTH<br>ACTUAL | DROPPED<br>MEMBERS ACTUAL<br>(including transfers) |  |
| JULY/AUG/SEPT | 10            | 2           | 13            | JULY/AUG/SEPT         | 85                    | 287                     | 376                                                |  |
| OCT/NOV/DEC   | 0             | 0           | 0             | OCT/NOV/DEC           | 120                   | 58                      | 22                                                 |  |
| JAN/FEB/MAR   | 5             | 0           | 0             | JAN/FEB/MAR           | 25                    | 0                       | 0                                                  |  |
| APR/MAY/JUNE  | 3             | 0           | 0             | APR/MAY/JUNE          | 10                    | 0                       | 0                                                  |  |

## GOALS AND ACTUAL NEW CLUBS CUMULATIVE