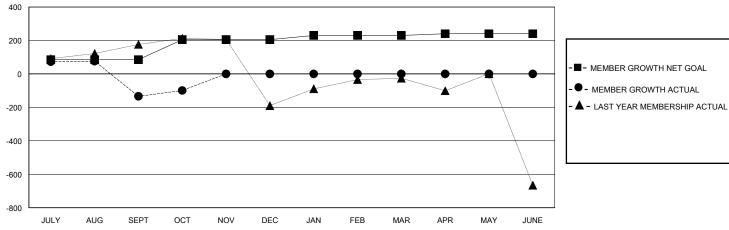

## District 324 M

GMT: LOCATION INDIA GMT CA

| Clubs         |               |             |               | Members               |                       |                         |                                                    |  |
|---------------|---------------|-------------|---------------|-----------------------|-----------------------|-------------------------|----------------------------------------------------|--|
|               | RESULTS FOR   | R 2023-2024 |               | RESULTS FOR 2023-2024 |                       |                         |                                                    |  |
| QUARTER       | NEW CLUB GOAL | NEW CLUBS   | DROPPED CLUBS | QUARTER MEMB          | ER GROWTH NET<br>GOAL | MEMBER GROWTH<br>ACTUAL | DROPPED<br>MEMBERS ACTUAL<br>(including transfers) |  |
| JULY/AUG/SEPT | 10            | 2           | 13            | JULY/AUG/SEPT         | 85                    | 287                     | 376                                                |  |
| OCT/NOV/DEC   | 0             | 0           | 0             | OCT/NOV/DEC           | 120                   | 58                      | 22                                                 |  |
| JAN/FEB/MAR   | 5             | 0           | 0             | JAN/FEB/MAR           | 25                    | 0                       | 0                                                  |  |
| APR/MAY/JUNE  | 3             | 0           | 0             | APR/MAY/JUNE          | 10                    | 0                       | 0                                                  |  |

## GOALS AND ACTUAL MEMBERS CUMULATIVE

|                    | 001 1101 | DEG ON TED WAR THE                             | WATE                                     |                |       |
|--------------------|----------|------------------------------------------------|------------------------------------------|----------------|-------|
| DROPPED CLUBS: 13  |          | 67 CLUBS OF 197 ADDED 1 OR MORE<br>NEW MEMBERS | GENDER DISTRIBUTION  MALE 4,221 (74.99%) |                |       |
| DROPPED MEMBERS    |          |                                                | FEMALE                                   | 1,407 (25.00%) |       |
| DECEASED           | 7        | CLICK HERE FOR CUMULATIVE                      | TOTAL FAMILY UNIT MEMBERS                |                | 1,668 |
| CLUB CANCELLED 216 |          | MEMBERSHIP DATA                                | 5.000 V.005 MDEDO DAVINO 1101 5          |                | 927   |
| OTHER              | 176      |                                                | FAMILY MEMBERS PAYING HALF               |                | 927   |
| TOTAL              | 399      |                                                |                                          |                |       |